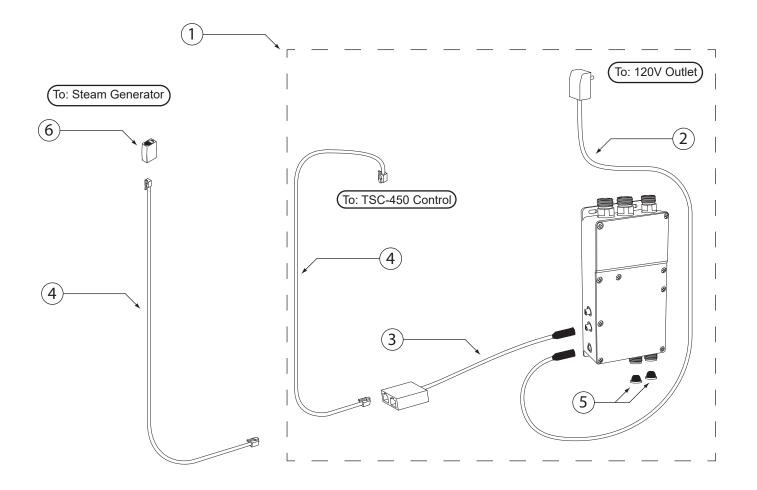

## Digital Shower Valve

| Item No. | Part No. | <u>Description</u>                      | * <u>List Price</u> |
|----------|----------|-----------------------------------------|---------------------|
| 1.       | 9370     | TSSH - Digital Shower Valve Assembly    | \$1700.00           |
| 2.       | 9370-4   | Power supply, 120Volt                   | \$132.00            |
| 3.       | 007-3351 | Valve interface, circuit board assembly | \$130.00            |
| 4.       | 5158     | 35' Multi-Conductor Cable, (6 pin)      | \$60.00             |
| 5.       | 9370-2   | Strainer (1 each)                       | \$7.00              |
| 6.       | 006-6096 | Coupler, 6 pin, double female           | \$5.00              |