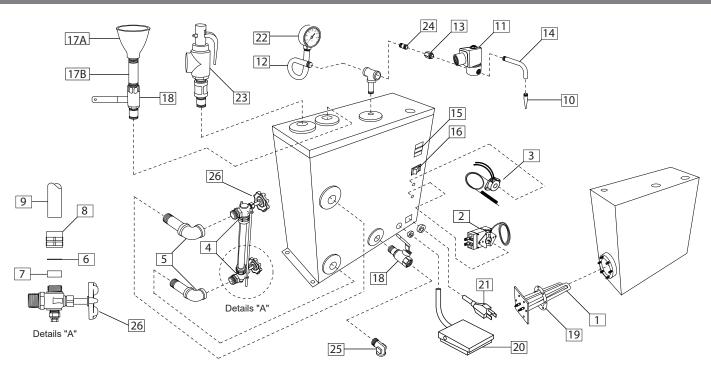

## HPJ-2S

| Item No. | Part No.   | Part Description                                                                                   | *List Price |
|----------|------------|----------------------------------------------------------------------------------------------------|-------------|
| 1        | 006-6348   | Heating Element 120V, 1.5kW (Includes Gasket)                                                      | \$136.00    |
| 2        | 007-4114   | Temp/Pressure Control (Robert Shaw)                                                                | \$85.00     |
| 3        | 007-4102   | Reset Switch (Thermo-Disc)                                                                         | \$92.00     |
| 4        | 007-1290W8 | Water Fixture Assembly (Top & Bottom, Includes items 6, 7, 8, & 9) - For Serial# E-38843 and up    | \$120.00    |
| 4(B)     | 007-1212W8 | Water Fixture Assembly (Top & Bottom, Includes items 6, 7, 8, & 9) - For Serial# E-38842 and below | \$105.00    |
| 5        | 005-1014   | Elbow, 1/2" NPT                                                                                    | \$15.00     |
| 6        | 007-1260   | Friction Washer (Each)                                                                             | \$3.00      |
| 7        | 006-3207   | Rubber Washer for Glass tube (not sold separately)                                                 | N/A         |
| 8        | 005-2138   | Brass Nut for the glass tube (not sold separately)                                                 | N/A         |
| 9        | 007-4105W  | Glass Sight Tube 8" Kit (Includes 2 each of 6, 7, and 8)                                           | \$42.00     |
| 10       | 006-3216   | Aluminum Nozzle                                                                                    | \$7.00      |
| 11       | 007-1102   | 1/4" Steam Solenoid Assembly                                                                       | \$190.00    |
| 12       | 005-2074   | Pig Tail                                                                                           | \$30.00     |
| 13       | 005-2122K  | 1/4" Adapter with Strainer (Inside)                                                                | \$6.00      |
| 14       | 005-2023   | "L" Shape Nipple (1/4" Male THD x 1/8" FTHD)                                                       | \$24.00     |
| 15A      | 007-1240-1 | Indicator Light Fill/Steam, Orange                                                                 | \$7.00      |
| 15B      | 007-1240-2 | Indicator Light Heat, Orange                                                                       | \$7.00      |
| 15C      | 007-1240-3 | Indicator Light Reset, Red                                                                         | \$7.00      |
| 16A      | 007-5275   | Rocker Switch                                                                                      | \$30.00     |
| 16B      | 007-1083   | ON/OFF Chrome (old)                                                                                | N/A         |
| 17A      | 006-3215   | Funnel                                                                                             | \$21.00     |
| 17B      | 005-2017   | 1/2" x 3" Nipple                                                                                   | \$10.00     |
| 18       | 007-1205   | 1/2" Ball Valve, Fill/Drain                                                                        | \$30.00     |
| 19       | 006-4201   | Gasket for Heating Element                                                                         | \$8.00      |
| 20       | 007-1122   | Electric Foot Switch - Pedal                                                                       | \$80.00     |
| 21       | 002-1075   | Cord with Plug                                                                                     | \$35.00     |
| 22       | 007-1129   | Pressure Gage                                                                                      | \$20.00     |
| 23       | 007-1214   | 1/2" Safety Valve 100psi                                                                           | \$210.00    |
| 24       | 005-1101   | 1/4" x 1 1/2", Nipple                                                                              | \$7.00      |
| 25       | 005-2109   | Street Elbow, 1/2" x 1/2"                                                                          | \$16.00     |
| 26       | 007-1293   | Handle (red) for Item No. 4 (each)                                                                 | \$10.00     |
|          | 007-1223   | Pedal Valve (HPJ-2)                                                                                | \$365.00    |