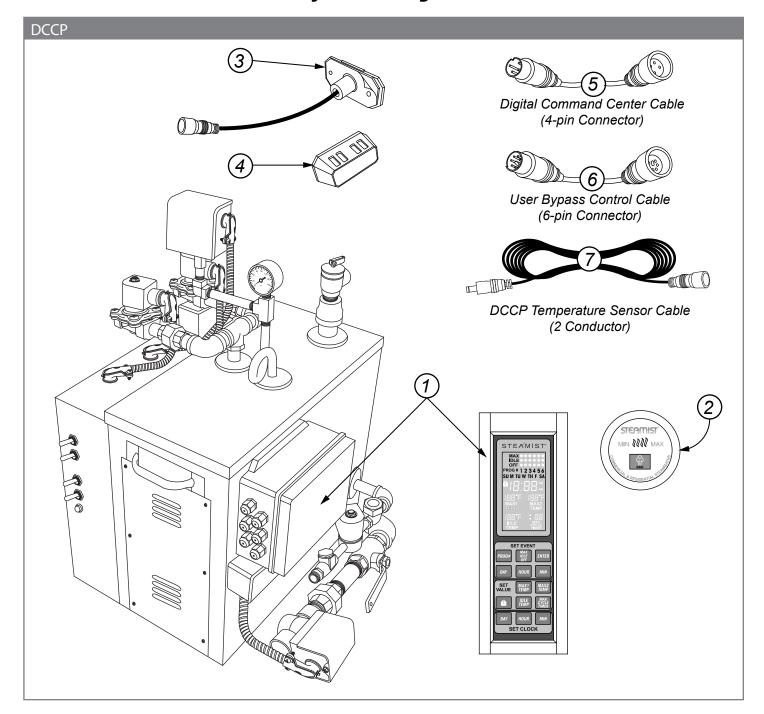

## Digital Commercial Control Package

For HC models with serial #'s up to E-39999

| <u>Item No.</u> | Part No.       | Part Description                   | * <u>List Price</u> |
|-----------------|----------------|------------------------------------|---------------------|
| 1               | 007-1400-RETRO | DCCP Control Module/Command Center | \$775.00            |
| 2               | 007-1432       | DCCP User Control                  | \$129.00            |
| 3               | 007-1403       | DCCP Sensor                        | \$43.00             |
| 4               | 006-3190       | Sensor Cover                       | \$25.00             |
| 5               | 007-1404       | CABLE, 50' DCCP COMMAND CENTER     | \$25.00             |
| 6               | 007-1405       | CABLE, 50' DCCP USER CONTROL       | \$20.00             |
| 7               | 007-1406       | CABLE, 50' DCCP SENSOR             | \$36.00             |
|                 | 007-1098       | Transformer, 240/208-12V, 20VA     | \$51.00             |