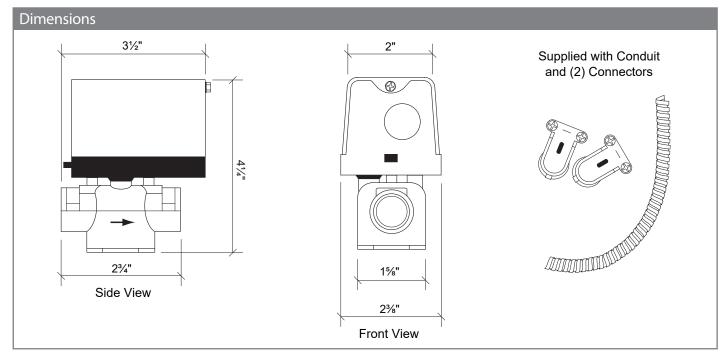

## Specifications - AD-240 and AD-208

Electrical Information: Connects to a factory installed Auto Drain terminal block, located inside the Generator cabinet.

Product Information: Normally Closed (N/C). Inlet & Outlet - 1/2" NPT Brass female thread.

Installation Notes: Valve should be installed with arrow on cover pointing away from Generator. Pipe Auto Drain outlet to empty into floor drain. Outlet must have a minimum air gap of twice the diameter of the Auto Drain pipe.