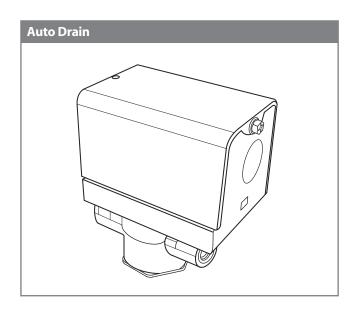

## STEAMIST®

Model: AD-240 and AD-208 Auto Drain

## Specifications - AD-240 and AD-208

Electrical Information: Connects to a factory installed Auto Drain terminal block, located inside the Generator cabinet.

Product Information: Normally Closed (N/C). Inlet & Outlet - 1/2" NPT Brass female thread.

Installation Notes: Valve should be installed with arrow on cover pointing away from Generator. Pipe Auto Drain outlet to empty into floor drain. Outlet must have a minimum air gap of twice the diameter of the Auto Drain pipe.

## Product No. - Description:

AD-240 - To be used with 240Volt steam generators AD-208 - To be used with 208Volt steam generators