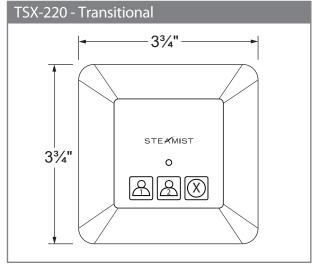

## Product Information – TSX-220

2 year parts warranty.

Auxilary outside control with an LED Indicator. Desiged to be used in conjunction with a "TSC" model control.

Dimensions: TSX-220 = 3<sup>3</sup>/<sub>4</sub>" x 3<sup>3</sup>/<sub>4</sub>", TSX- 220T = 4 1/2" x 4 1/2", TSX-220R = 4" Round.