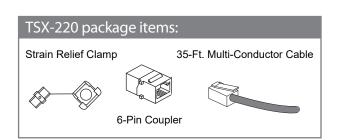

Package Includes: Control, 35-Ft. multi-conductor cable, 6-pin coupler, Strain Relief Clamp, Installation and Operating Instructions.