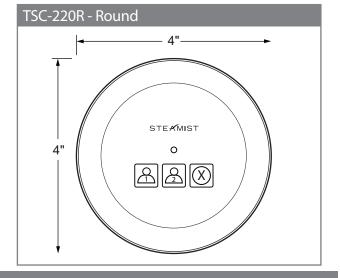

## Product Information – TSX-220

2 year parts warranty.

Auxilary outside control with an LED Indicator. Desiged to be used in conjunction with a "TSC" model control.

Dimensions: TSX-220 = 3<sup>3</sup>/<sub>4</sub>" x 3<sup>3</sup>/<sub>4</sub>", TSX- 220T = 4 1/2" x 4 1/2", TSX-220R = 4" Round.