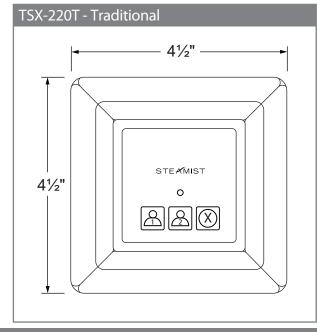

## Product Information – TSX-220

2 year parts warranty.

Auxilary outside control with an LED Indicator. Desiged to be used in conjunction with a "TSC" model control.

Dimensions: TSX-220 = 3<sup>3</sup>/<sub>4</sub>" x 3<sup>3</sup>/<sub>4</sub>", TSX- 220T = 4 1/2" x 4 1/2", TSX-220R = 4" Round.