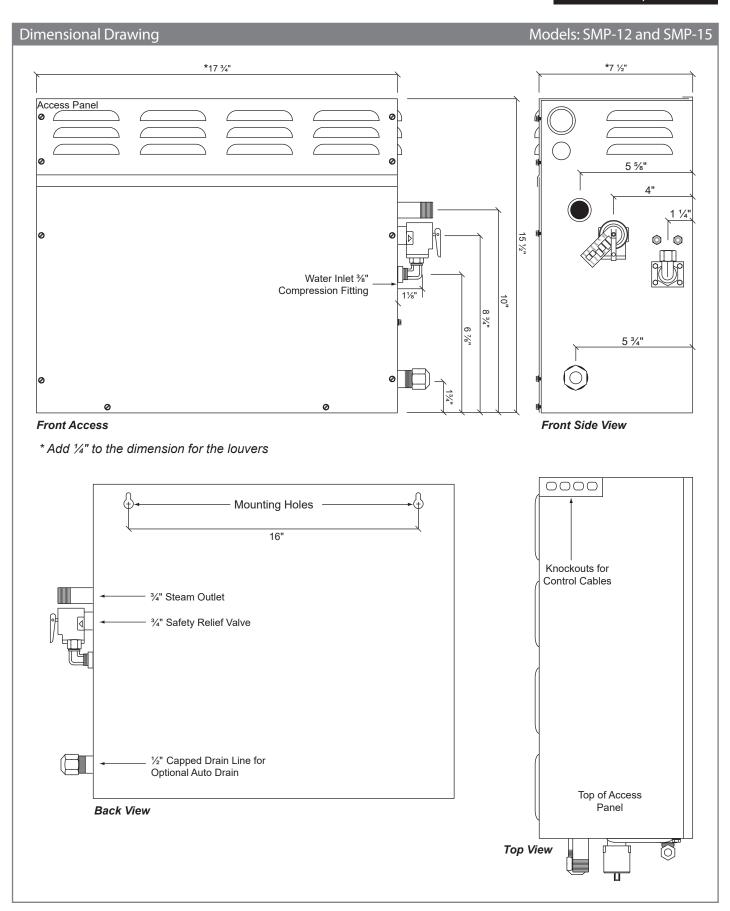

**UL/CUL Listed** 

| Steam Generator Spe                  | cification Cha | rt                     | Models: SMP-12 and SMP-15        |                |                         |
|--------------------------------------|----------------|------------------------|----------------------------------|----------------|-------------------------|
| Product<br>Number                    | KW<br>Rating   | *Max. Cu. Ft.<br>Range | Volts/Phase/<br>Max. Amps        | Line<br>Fuse   | Dimensions<br>L x W x H |
| SMP-12<br>SMP-12-208<br>SMP-12-208/3 | 12             | 550                    | 240/1/50<br>208/1/58<br>208/3/33 | 60<br>70<br>40 | 17¾" x 7½" x 15½"       |
| SMP-15<br>SMP-15-208<br>SMP-15-208/3 | 15             | 675                    | 240/1/63<br>208/1/72<br>208/3/42 | 80<br>90<br>50 | 17¾" x 7½" x 15½"       |

### **Product Information**

Water Supply - %" Compression Fitting, 120 PSI Max

Steam Outlet - 3/4" Brass NPT male thread

Pressure Relief Valve - 3/4" NPT female thread

Drain Outlet - Capped 1/2" Brass NPT male thread

### **Generator**

Weight - 41 lbs.