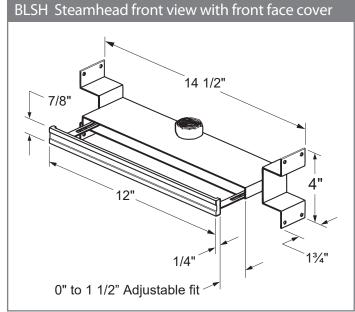

## **Product Information – BLSH**

Material: Stainless Steel body with solid Brass Front Face Cover, available in designer Finishes

Product No. - Finishes: BLSH-PC - Polished Chrome **BLSH-PN** - Polished Nickel **BLSH-BN** - Brushed Nickel BLSH-PG - Polished Gold BLSH-ORB - Oil Rubbed Bronze BLSH-BB - Brushed Bronze

## **Rough-in Notes**

Steamhead may be mounted with threaded connection at top or it may be flipped, to allow for bottom connection with steam pipe.

Steamhead to be mounted 12" to 18" above the finished floor.