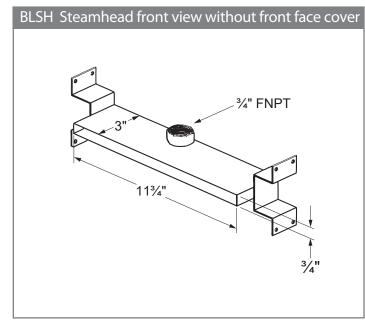

## **Installation Notes**

Steamline - 3/4" Copper or Brass NPT male thread.

## **Rough-in Notes**

Steamhead may be mounted with threaded connection at top or it may be flipped, to allow for bottom connection with steam pipe.

Steamhead to be mounted 12" to 18" above the finished floor.

Steamhead is to be installed between wooden studs, which must be spaced 16" C-C.

STEMMIST® East Coast Office: 25 E. Union Ave., East Rutherford, NJ 07073 • Tel: 800-577-6478 • Fax: 201-933-0746

West Coast Office: 315 W. Pondera St., Suite F, Lancaster, CA 93534 • Tel: 800-355-6478 • Fax: 661-940-1617