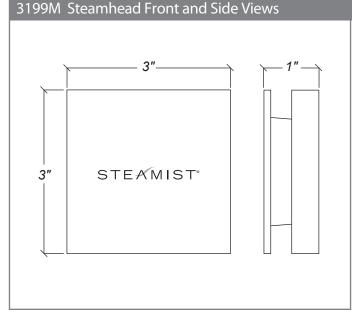

3199-ORB - Oil Rubbed Bronze

3199-BB - Brushed Bronze

3199M-PC - Polished Chrome

3199M-PN - Polished Nickel

3199M-BN - Brushed Nickel