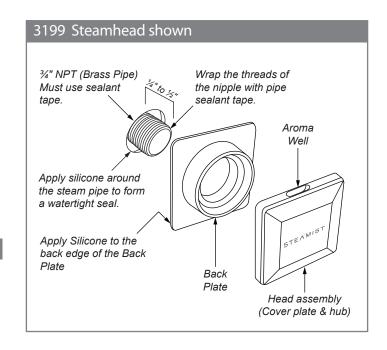

## **Installation Notes**

Steamline - 3/4" Copper or Brass NPT male thread.

# **Rough-in Notes**

Steamline should protrude 1/4" to 1/2" from finished surface.

Steamhead to be mounted 12" to 18" above the finished floor or 6" above the rim of the tub and as far from the seating area as possible.