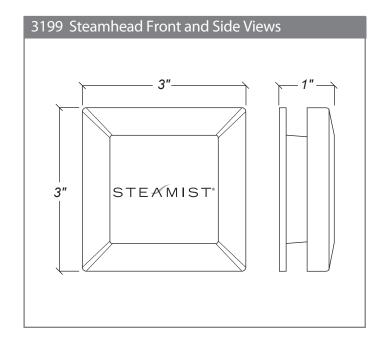

## Product Information – 3199 and 3199M

Material: Brass

Product No. - Finishes:

3199-PC - Polished Chrome

3199-PN - Polished Nickel

3199-BN - Brushed Nickel

3199-PB - Polished Brass

3199-PG - Polished Gold