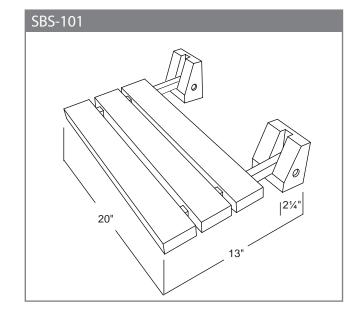

### **Product Information – SBS-101**

Material: Teak Wood with Brass Tubular Support Arms

Dimensions: 19¼" W x 13" D Weight Capacity: 250 lbs.

Package Includes: (1) Seat Assembly, (6) Flat-Head Screws, (6) Plastic Anchors, (2) Wall Brackets, (2) Bracket Covers,